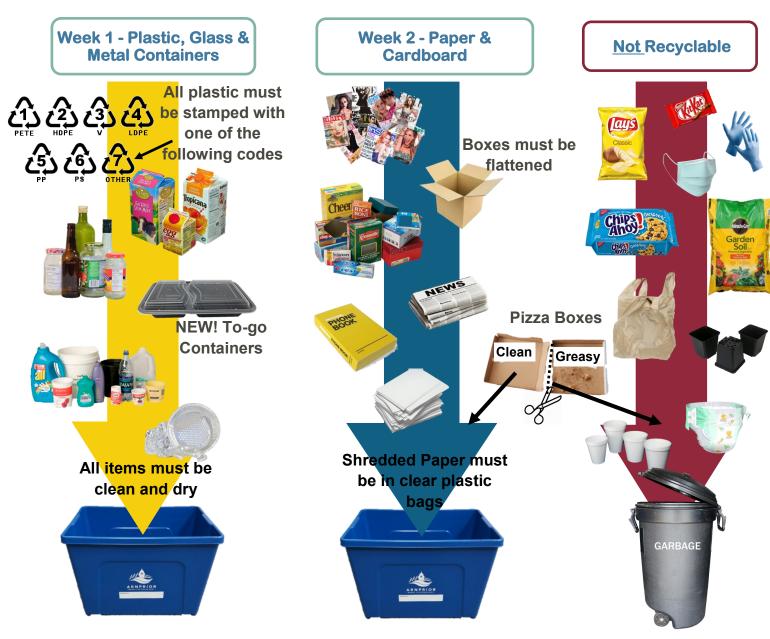

on Day Shifted due to Holiday** 



**Leaf and Yard Waste Collection Starts** 

Garbage and recycling containers must be placed at the curbside by 7:30 AM (9:30 AM if located Downtown). The contractor will not return for late set-outs.

Leaf and Yard Waste must be placed at the curbside no later than 7:30am on May 10th, 2023; however, collection of Leaf and Yard Waste will occur between May 10th and May 12th, 2023.

For more information, visit the Town's website at <a href="https://www.arnprior.ca/wastemanagement">www.arnprior.ca/wastemanagement</a>.



## **Arnprior 2023**

## **Waste Management Guide**

Please see the Town's website at www.arnprior.ca and download the Arnprior app from the App store or Google Play for additional information and updates.

## How to Sort Your Recycle Box