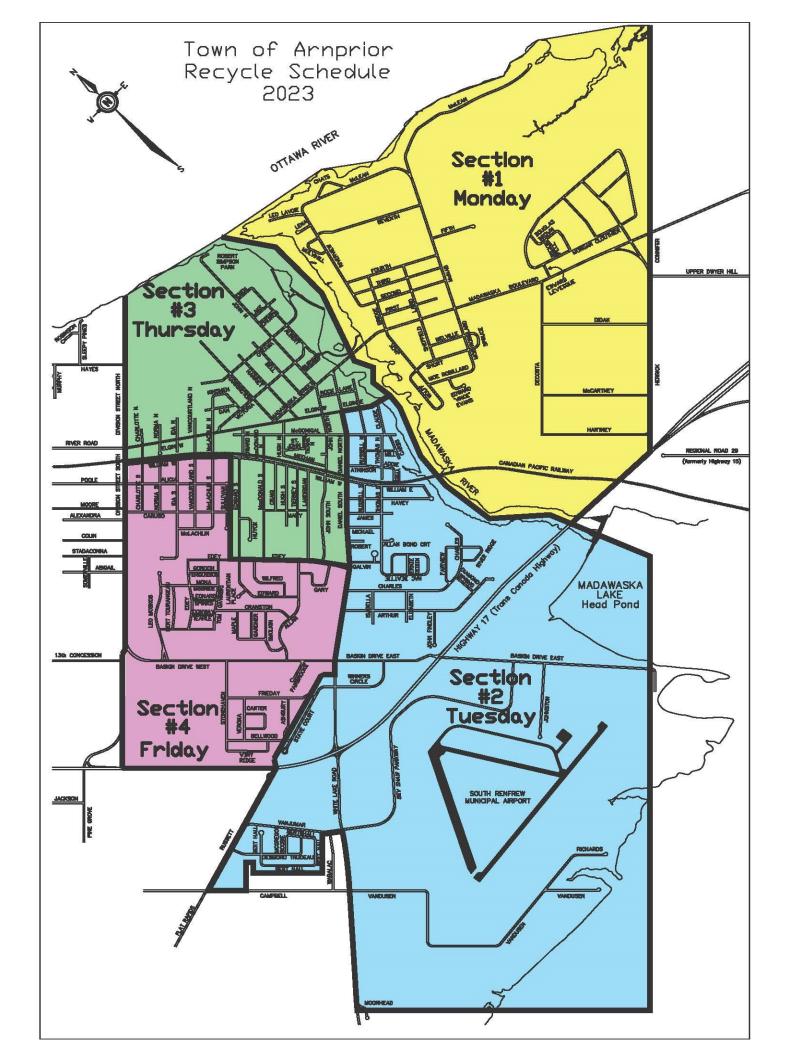

- 1 Plastic, Glass, and Metal Collected this Week
- 2 Paper Fibres and Cardboard Collected this Week
- 3 Garbage Collection

**Collection Day Shifted due to Holiday** 

**Leaf and Yard Waste Collection Starts** 