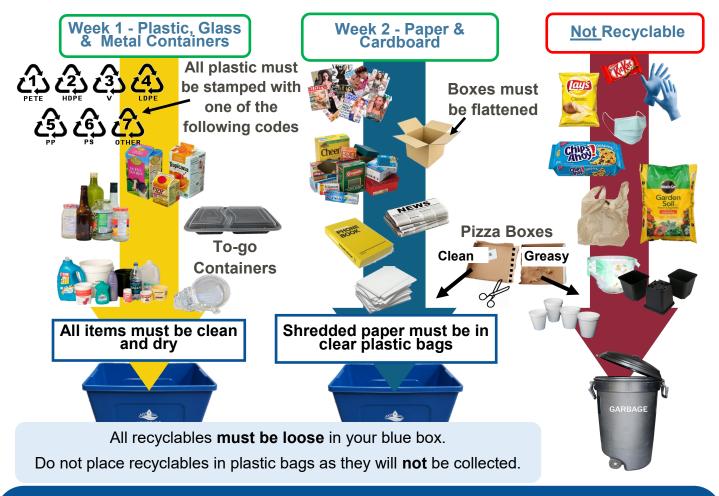

Dec 25 waste collection will be on Dec 24 Regular recycle collection will remain on Dec 24 and Dec 26 For 2025 Jan 1 waste collection will be on Dec 31

Regular recycling collection occurs on either Monday, Tuesday, Thursday or Friday depending on your location with weekly collection alternating between Plastic/Glass/Metal collection and Paper Fibers/Cardboard collection.

## **Garbage Collection Requirements**

- Maximum of two (2) bags per week, extra bags must be tagged
- Extra bag tags can be purchased at Town Hall for \$3.00 each
- Maximum weight for each bag or container is 50lbs
- Maximum bag size approximately 26" x 32"
- Maximum container size—approximately 67L
- Oversized bags/containers count as additional bags and must be tagged or will not be collected
- Bulky Items (couches, broken appliances) are not collected curbside and must be taken to the landfill located at 658 River Road, McNab/Braeside. Tipping Fees May Apply

| 1        | Plastic, Glass, and Metal Collected                                            |  |  |  |  |  |  |
|----------|--------------------------------------------------------------------------------|--|--|--|--|--|--|
| 2        | Paper Fibres and Cardboard Collected                                           |  |  |  |  |  |  |
| <u>3</u> | Garbage Collection                                                             |  |  |  |  |  |  |
| $\star$  | Holiday - Municipal Offices Closed                                             |  |  |  |  |  |  |
|          | Collection Day Shifted due to Holiday                                          |  |  |  |  |  |  |
|          | All Leaf & Yard Waste must be at the curbside by 7:30am on day 1 of collection |  |  |  |  |  |  |
| *        | Monday Collection Zone<br>May 6 & 7 / November 4 & 5                           |  |  |  |  |  |  |
| *        | Tuesday Collection Zone<br>May 9 & 10 / November 7 & 8                         |  |  |  |  |  |  |
| *        | Thursday Collection Zone<br>May 13 & 14 / November 11 & 12                     |  |  |  |  |  |  |
| ×        | Friday Collection Zone<br>May 16 & 17 / November 13 & 14                       |  |  |  |  |  |  |
|          | FREE<br>Christmas<br>Tree Drop<br>off at the<br>Arnprior<br>Landfill until     |  |  |  |  |  |  |
|          | January 31st, 2024                                                             |  |  |  |  |  |  |