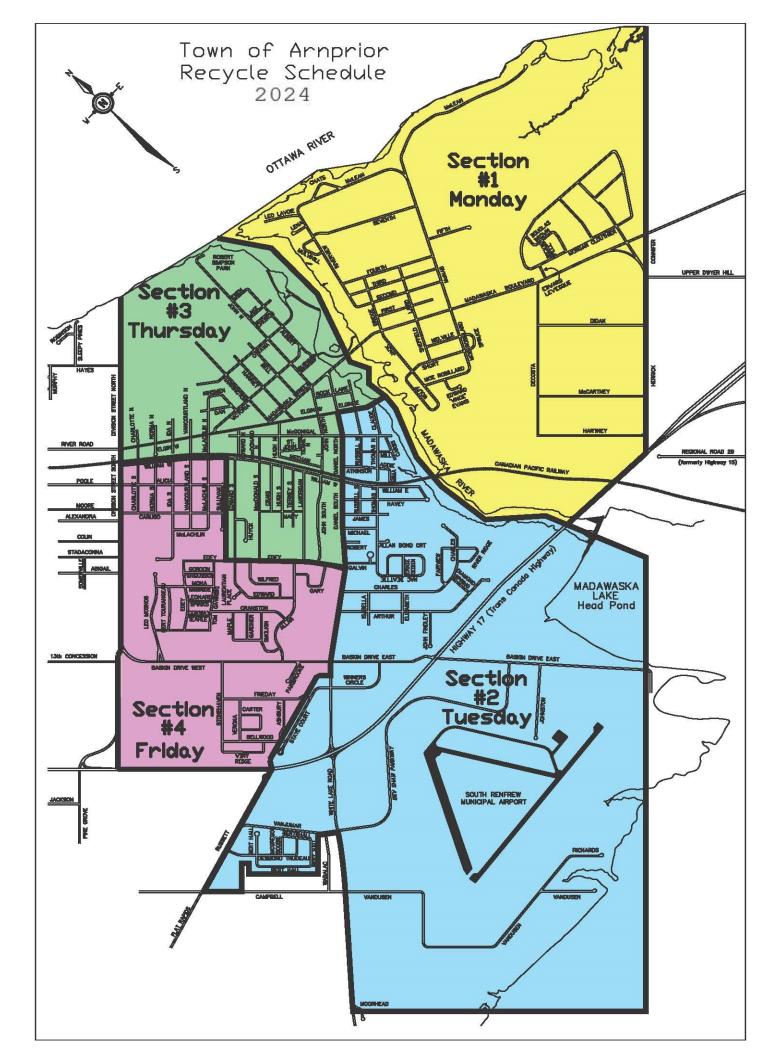

## Arnprior 2024 Waste Management Guide

Please see the Town's website at www.arnprior.ca and download the Arnprior app from the App Store or Google Play for additional information and updates.

For a map showing collection days by zone, please go to www.arnprior.ca/collectionschedules

Dec 25 waste collection will be on Dec 24 Regular recycle collection will remain on Dec 24 and Dec 26 For 2025 Jan 1 waste collection will be on Dec 31

Regular recycling collection occurs on either Monday, Tuesday, Thursday or Friday depending on your location with weekly collection alternating between Plastic/Glass/Metal collection and Paper Fibers/Cardboard collection.

| 1        | Plastic, Glass, and Metal Collected                                            |  |  |  |  |  |  |
|----------|--------------------------------------------------------------------------------|--|--|--|--|--|--|
| 2        | Paper Fibres and Cardboard Collected                                           |  |  |  |  |  |  |
| <u>3</u> | Garbage Collection                                                             |  |  |  |  |  |  |
| $\star$  | Holiday - Municipal Offices Closed                                             |  |  |  |  |  |  |
|          | Collection Day Shifted due to Holiday                                          |  |  |  |  |  |  |
|          | All Leaf & Yard Waste must be at the curbside by 7:30am on day 1 of collection |  |  |  |  |  |  |
| *        | Monday Collection Zone<br>May 6 & 7 / November 4 & 5                           |  |  |  |  |  |  |
| *        | Tuesday Collection Zone<br>May 9 & 10 / November 7 & 8                         |  |  |  |  |  |  |
| *        | Thursday Collection Zone<br>May 13 & 14 / November 11 & 12                     |  |  |  |  |  |  |
| ×        | Friday Collection Zone<br>May 16 & 17 / November 13 & 14                       |  |  |  |  |  |  |
|          | FREE<br>Christmas<br>Tree Drop<br>off at the<br>Arnprior<br>Landfill until     |  |  |  |  |  |  |
|          | January 31st, 2024                                                             |  |  |  |  |  |  |